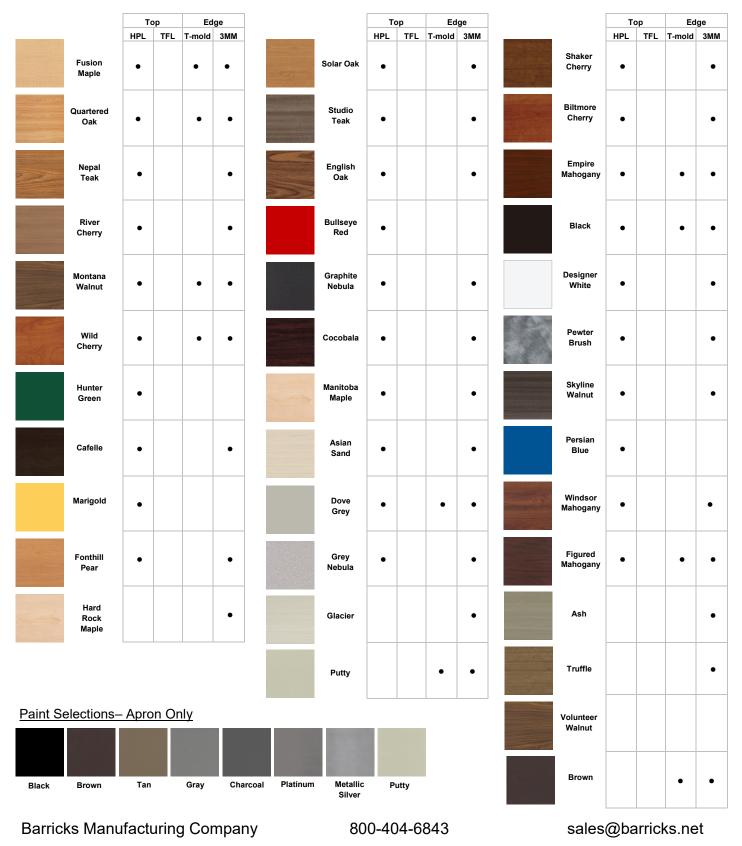

#### Product Details

Customize Barricks' fully assembled, Regency Folding Chrome table to meet your needs. Regency Folding Chrome table top is 1 1/8" particleboard core with high pressure laminate (HPL) top surface and moisture resistant bottom surface with a protective T-mold edge or upgraded 3mm edge. The Regency Folding Chrome table legs and apron are integrated into a single frame component. Legs are 1 1/4" sq 18 gauge steel welded to apron and 1" x 2" 18 gauge steel cross bar connecting to adjacent leg reinforcing leg stability. Legs have chrome finish. Positioning of leg accommodates end seating. Adjustable levelers ensure proper positioning and alignment on uneven floors. Barricks stocks 30 HPL options to create your customized design.

## Regency Folding Chrome – In Stock Options

•- Selection is available in stock