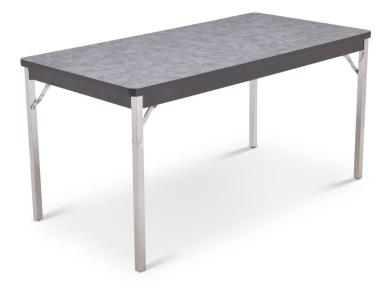

### **Regency Folding Chrome Table**

#### Product Details

Customize Barricks' fully assembled, Regency Folding Chrome table to meet your needs. Regency Folding Chrome table top is 1 1/8" particleboard core with high pressure laminate (HPL) top surface and moisture resistant bottom surface with a protective T-mold edge or upgraded 3mm edge. The Regency Folding Chrome table legs and apron are integrated into a single frame component. Legs are 1 1/4" sq 18 gauge steel welded to apron and 1" x 2" 18 gauge steel cross bar connecting to adjacent leg reinforcing leg stability. Legs have chrome finish. Positioning of leg accommodates end seating. Adjustable levelers ensure proper positioning and alignment on uneven floors. Barricks stocks 30 HPL options to create your customized design.