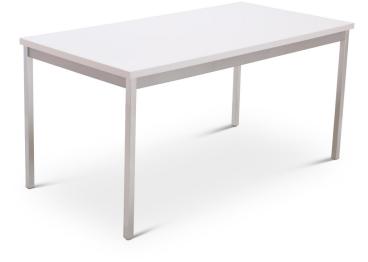

### **RF Fixed Chrome Legs Table**

#### Product Details

The RF Fixed Chrome is an upgraded non-folding utility/ general purpose table. The RF Fixed Chrome table has thicker 1 1/8" particleboard core with high pressure laminate (HPL) top surface, moisture resistant backer bottom surface finished with a protective T-mold edge or upgraded 3mm edge. Barricks RF apron is a strong, rigid 2 ¼" 18 gauge roll formed edge steel apron welded to steel corner brackets for securing table legs. The chromed RF legs are 1 1/8" sq 18 gauge steel that secure by bolting to apron bracket at each corner. Adjustable levelers ensure proper positioning and alignment on uneven floors. Barricks stocks 30 HPL options to create your customized design.