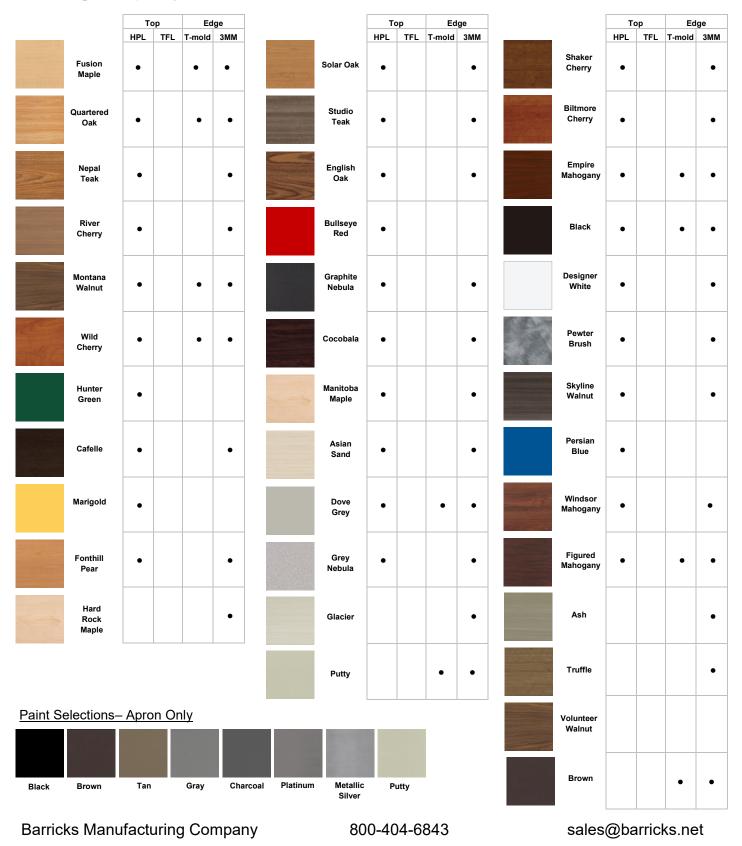

protective T-mold edge or upgraded 3mm edge. Barricks RF apron is a strong, rigid 2 ¼" 18 gauge roll formed edge steel apron welded to steel corner brackets for securing table legs. The chromed RF legs are 1 1/8" sq 18 gauge steel that secure by bolting to apron bracket at each corner. Adjustable levelers ensure proper positioning and alignment on uneven floors. Barricks stocks 30 HPL options to create your customized design.

#### Sizes Available

| 20x40 | 24x60 | 30x48 | 36x72 | 48x48 |
|-------|-------|-------|-------|-------|
| 20x60 |       | 30x60 |       |       |
|       |       | 30x72 |       |       |

\* MADE IN \* USA

# Barricks

MANUFACTURING COMPANY

Providing USA Quality Made Tables Since 1953

## RF Fixed Chrome Legs-In Stock Options

•- Selection is available in stock