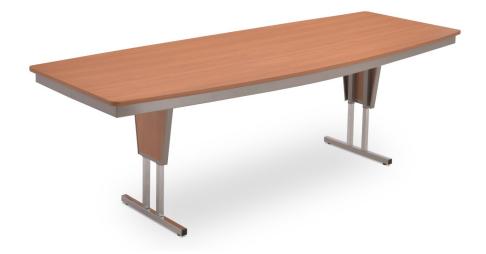

### **Galaxy Boat**

#### Product Details

The Galaxy Conference Table is fully assembled, folding boat shape traditional conference table that is height adjustable: 23-30"h or 29"-36". Height adjustment accommodates varying users physical requirements; allows seating along entire table perimeter. The Galaxy top is 3/4" particleboard core or 3/4" plywood core with high pressure laminate (HPL) top surface and moisture resistant bottom surface with a protective T-mold edge. The top is supported with a strong, rigid 2 1/4" 18 gauge roll formed edge steel apron. For tables over 72", a 5" wide "V" channel 20 gauge steel stretcher bar is secured to the underside of top for additional strength and rigidity. Galaxy height adjustable leg consists of upper and lower sections. The lower section is 1 1/8" sq 18 gauge chromed steel that slides into 1 1/4" sq 18 gauge steel upper section. Leg adjusts in 1" increments and have matching panels to top laminate. Leg locks/unlocks with Barricks patented Deluxe Track Locking System with Sure-Lock Safety Latch. Adjustable levelers ensure proper positioning and alignment on uneven floors. Barricks stocks 30 HPL options to create your customized design.