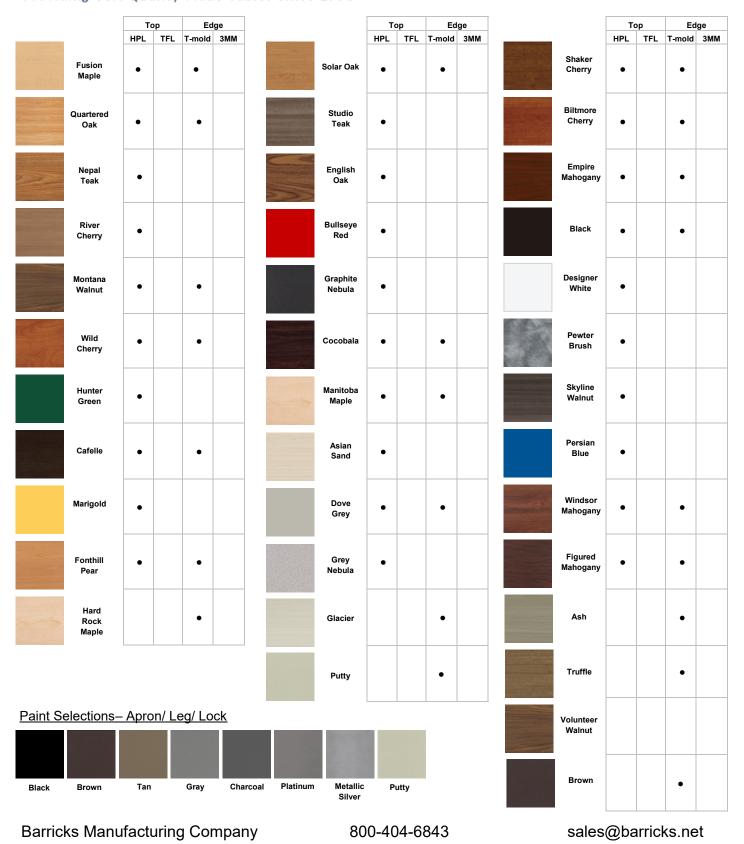

top for additional strength and rigidity. Galaxy height adjustable leg consists of upper and lower sections. The lower section is 1 1/8" sq 18 gauge chromed steel that slides into 1 1/4" sq 18 gauge steel upper section. Leg adjusts in 1" increments and have matching panels to top laminate. Leg locks/unlocks with Barricks patented Deluxe Track Locking System with Sure-Lock Safety Latch. Adjustable levelers ensure proper positioning and alignment on uneven floors. Barricks stocks 30 HPL options to create your customized design.

#### Sizes Available 30x36x72

30x36x96 38x48x96

Barricks Manufacturing Company 800-404-6843

sales@barricks.net



# Barricks

MANUFACTURING COMPANY Providing USA Quality Made Tables Since 1953

## Galaxy Boat– In Stock Options

•- Selection is available in stock