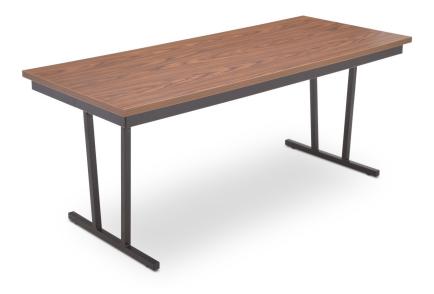

## Product Details

Barricks ECT Rectangle Series, <u>E</u>conomy <u>C</u>onference <u>T</u>able, is fully assembled, folding, value priced conference table. Table has unobstructed movement around the table perimeter. The top is 1 1/8" particleboard core with high pressure laminate (HPL) top surface and moisture resistant bottom surface with a protective T-mold or 3mm edge. The top is supported with a strong, rigid 2 ¼" 18 gauge roll formed edge steel apron. The unique pedestal leg design provides wide support base to distribute table weight evenly. The ECT leg consists of 1 ¼" sq 18 gauge vertical supports welded to 1 ¼" sq 18 gauge base. Legs fold within apron and lock in place using Barricks' patented Vanguard Locking System with Sure Catch. Adjustable levelers ensure proper positioning and alignment on uneven floors. Barricks stocks 30 HPL options to create your customized design.

<u>Sizes Available</u> 30x72 30x96