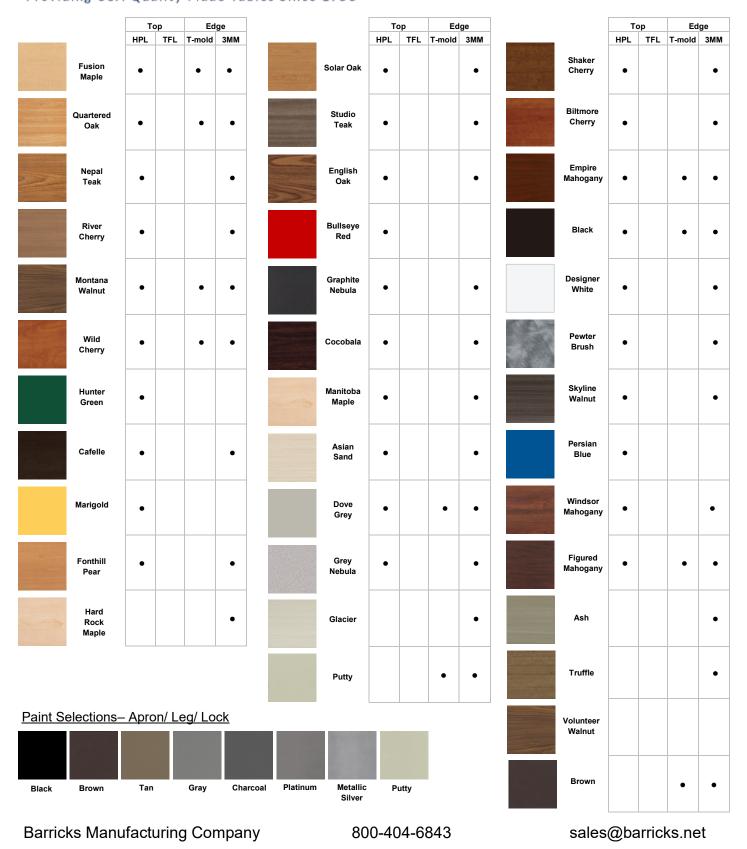

## Product Details

Barricks ECT Rectangle Series, <u>E</u>conomy <u>C</u>onference <u>T</u>able, is fully assembled, folding, value priced conference table. Table has unobstructed movement around the table perimeter. The top is 1 1/8" particleboard core with high pressure laminate (HPL) top surface and moisture resistant bottom surface with a protective T-mold or 3mm edge. The top is supported with a strong, rigid 2 ¼" 18 gauge roll formed edge steel apron. The unique pedestal leg design provides wide support base to distribute table weight evenly. The ECT leg consists of 1 ¼" sq 18 gauge vertical supports welded to 1 ¼" sq 18 gauge base. Legs fold within apron and lock in place using Barricks' patented Vanguard Locking System with Sure Catch. Adjustable levelers ensure proper positioning and alignment on uneven floors. Barricks stocks 30 HPL options to create your customized design.

## ECT Rectangle– In Stock Options

•- Selection is available in stock