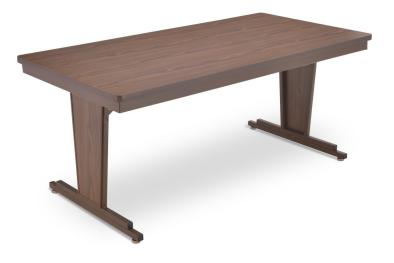

#### Product Details

The Director Rectangle Series is fully assembled, folding, traditional conference table designed for larger functions/ meeting needs. Director tops are 1 1/8" particleboard core (except for the 60"width table which is <sup>3</sup>/<sub>4</sub>") with high pressure laminate (HPL) top surface and moisture resistant bottom surface with a protective T-mold edge. The top is supported with a strong, rigid 2 <sup>1</sup>/<sub>4</sub>" 18 gauge roll formed edge steel apron. Director leg has two 1 1/4" sq 18 gauge steel vertical supports welded to two 1 <sup>1</sup>/<sub>4</sub>" sq 18 gauge steel bars stacked to form leg base. Leg includes matching panel to top. Leg locks/unlocks with Barricks patented Deluxe Track Locking System with Sure-Lock Safety Latch. Adjustable levelers ensure proper positioning and alignment on uneven floors. Barricks stocks 30 HPL options to create your customized design.