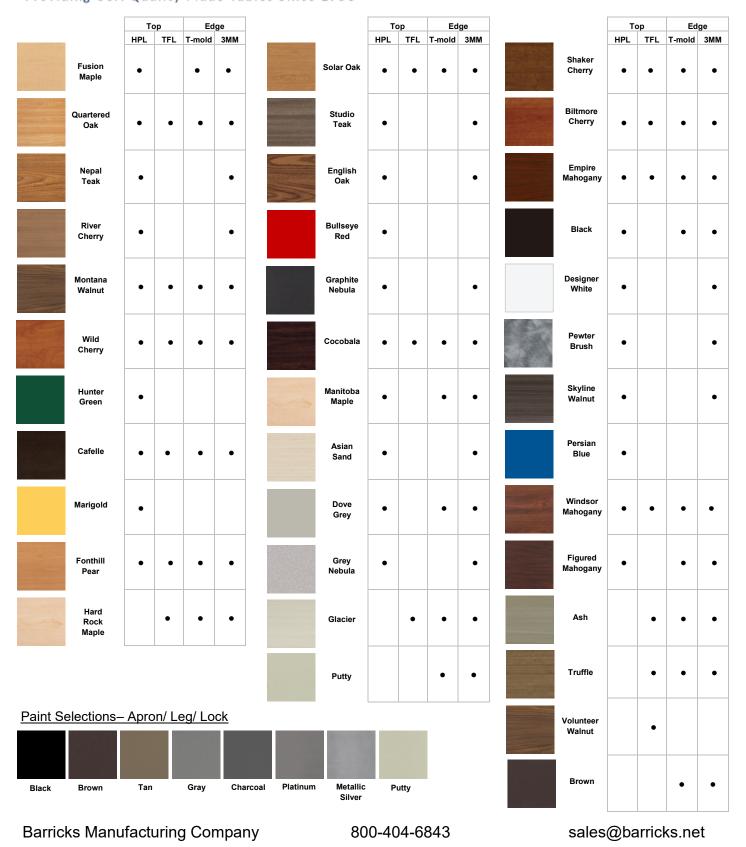

#### Product Details

The foldable Bench is a great addition to an area that requires flexible seating. The seat top is available in <sup>3</sup>/<sub>4</sub>" particleboard core or <sup>3</sup>/<sub>4</sub>" plywood core with high pressure laminate (HPL) top surface and moisture resistant bottom surface or alternatively a <sup>3</sup>/<sub>4</sub>" particleboard core thermally fused laminate (TFL) on top and bottom surfaces, all finished with a protective T-mold or 3mm edge. The top is supported with a strong, rigid 2 <sup>1</sup>/<sub>4</sub>" 18 gauge roll formed edge steel apron. Each foldable bench leg has two 1 <sup>1</sup>/<sub>4</sub>" rd 18 gauge steel supports welded to 1 1 /4" rd 18 gauge steel tubing attached to underside of bench. Legs lock in open position with two compression locks on each leg and additional cantilever bracing for added support to seat. 96" lengths have (3) sets of legs. Adjustable levelers ensure proper positioning and alignment on uneven floors. Barricks stocks 30 HPL and 16 TFL options to create your customized design.

## Bench– In Stock Options

•- Selection is available in stock