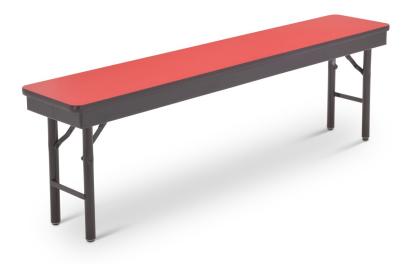

### Bench

#### Product Details

The foldable Bench is a great addition to an area that requires flexible seating. The seat top is available in <sup>3</sup>/<sub>4</sub>" particleboard core or <sup>3</sup>/<sub>4</sub>" plywood core with high pressure laminate (HPL) top surface and moisture resistant bottom surface or alternatively a <sup>3</sup>/<sub>4</sub>" particleboard core thermally fused laminate (TFL) on top and bottom surfaces, all finished with a protective T-mold or 3mm edge. The top is supported with a strong, rigid 2 <sup>1</sup>/<sub>4</sub>" 18 gauge roll formed edge steel apron. Each foldable bench leg has two 1 <sup>1</sup>/<sub>4</sub>" rd 18 gauge steel supports welded to 1 1 /4" rd 18 gauge steel tubing attached to underside of bench. Legs lock in open position with two compression locks on each leg and additional cantilever bracing for added support to seat. 96" lengths have (3) sets of legs. Adjustable levelers ensure proper positioning and alignment on uneven floors. Barricks stocks 30 HPL and 16 TFL options to create your customized design.

#### Sizes Available

12x4815x4812x6015x6012x7215x7212x9615x96