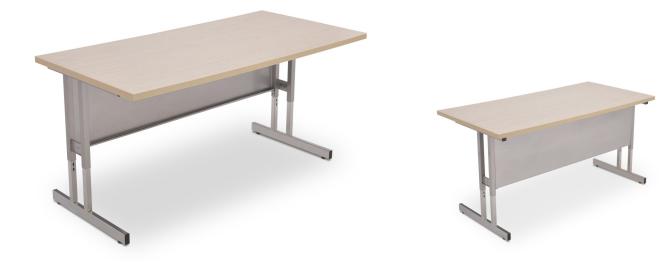

## Product Details

Barricks 4600 series table's six sizes provides multiple work surface area options. Height adjustability with custom options matches individual needs. The top is 1 1/8" particleboard core with high pressure laminate top surface and moisture resistant bottom surface with a protective t-mold or 3mm edge. The 4600 Series leg standard adjustment is 26"-30" and has upper and lower sections. The upper section has two 1 ¼" sq 18 gauge steel supports welded to 1 1/4" sq 18 gauge steel top support bar. Lower section is 1 x 2" 18 gauge steel base bar welded to two 1 1/8" sq gauge vertical supports. Steel modesty panel secures to each leg. Adjustable levelers ensure proper height positioning and alignment on uneven floors. Barricks stocks 30 HPL options to create your customized design.

 Sizes Available

 24x30
 30x36

 24x48
 30x48

 30x60
 30x72