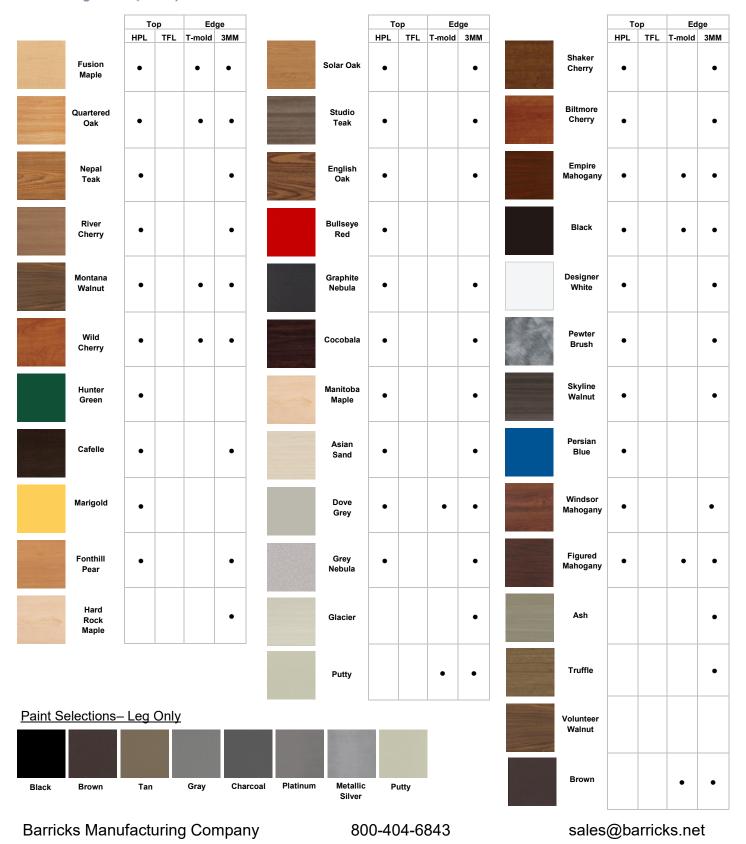

## Product Details

Barricks 4600 series table's six sizes provides multiple work surface area options. Height adjustability with custom options matches individual needs. The top is 1 1/8" particleboard core with high pressure laminate top surface and moisture resistant bottom surface with a protective t-mold or 3mm edge. The 4600 Series leg standard adjustment is 26"-30" and has upper and lower sections. The upper section has two 1 ¼" sq 18 gauge steel supports welded to 1 1/4" sq 18 gauge steel top support bar. Lower section is 1 x 2" 18 gauge steel base bar welded to two 1 1/8" sq gauge vertical supports. Steel modesty panel secures to each leg. Adjustable levelers ensure proper height positioning and alignment on uneven floors. Barricks stocks 30 HPL options to create your customized design.

## 4600 Series– In Stock Options

•- Selection is available in stock